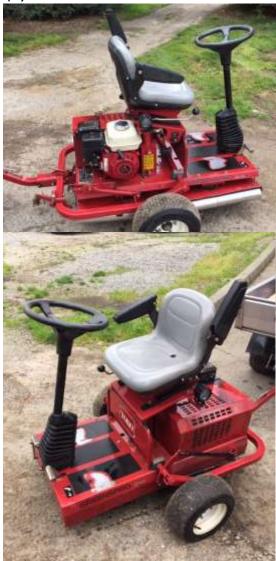

#### **Toro Greens Roller...Year 2014**

- 1,036 hours on machine
- Fully operational

• \$3,000 or offer

TruTurf Greens Roller...Year 2007

- 316 hours on machine
- Fully operational, spiker attachment
- \$1,800 or offer