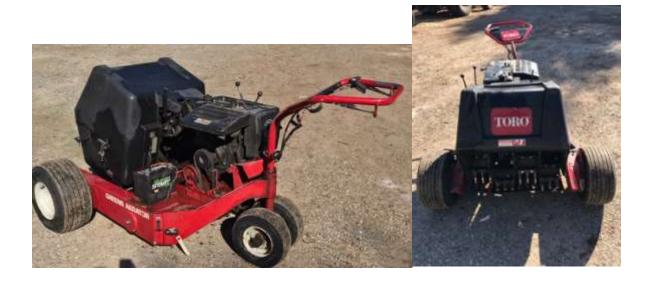

#### **Toro Sidewinder Reel Mower...Year 2002**

- 6,842 hours on machine...diesel
- Fully operational, some damage to cowl
- \$2,100 or offer

Toro Greens Aerator...Year 1990

- Fully operational
- \$600 or offer

## Toro Z Mower...Year 2004

- 3,325 hours on machine
- Fully operational
- \$1,000 or offer