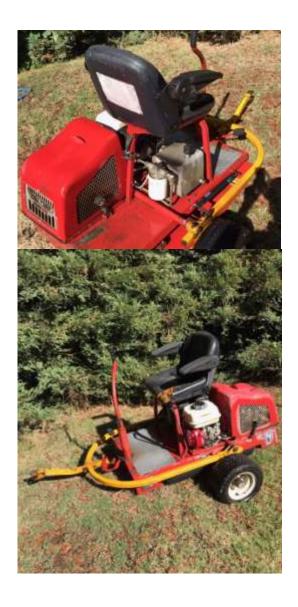

### Smithco Super Rake...Year 1994

- 2,749 hours on machine
- Runs, has rake attachment
- Free to good home