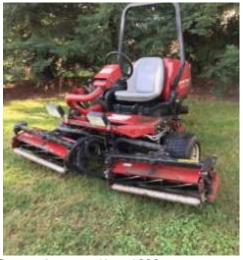

#### **Toro Sidewinder Reel Mower...Year 2002**

- 6,842 hours on machine...diesel
- Fully operational, some damage to cowl
- \$2,100 or offer

Toro Greens Aerator...Year 1990

- Fully operational
- \$600 or offer