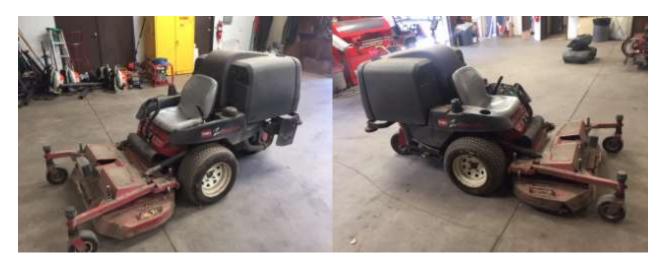

## Toro Z Mower...Year 2004

- 3,325 hours on machine
- Fully operational
- \$1,000 or offer