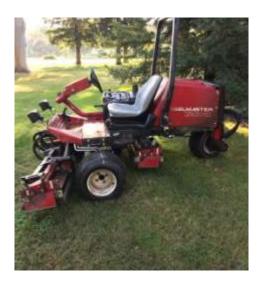

#### **Toro Sidewinder Reel Mower...Year 2002**

- 6,842 hours on machine...diesel
- Fully operational, some damage to cowl
- \$2,100 or offer

Toro Greens Aerator...Year 1990

- Fully operational
- \$600 or offer