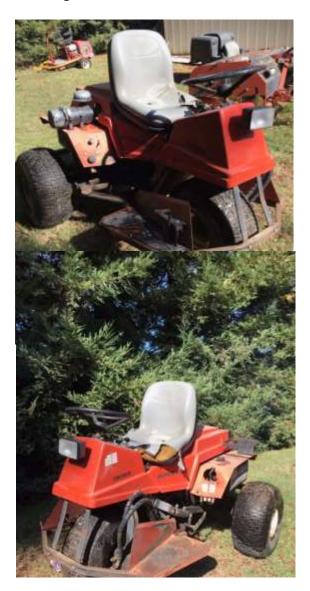

#### **Toro Sidewinder Reel Mower...Year 2002**

- 6,842 hours on machine...diesel
- Fully operational, some damage to cowl
- \$2,100 or offer

Toro Greens Aerator...Year 1990

- Fully operational
- \$600 or offer